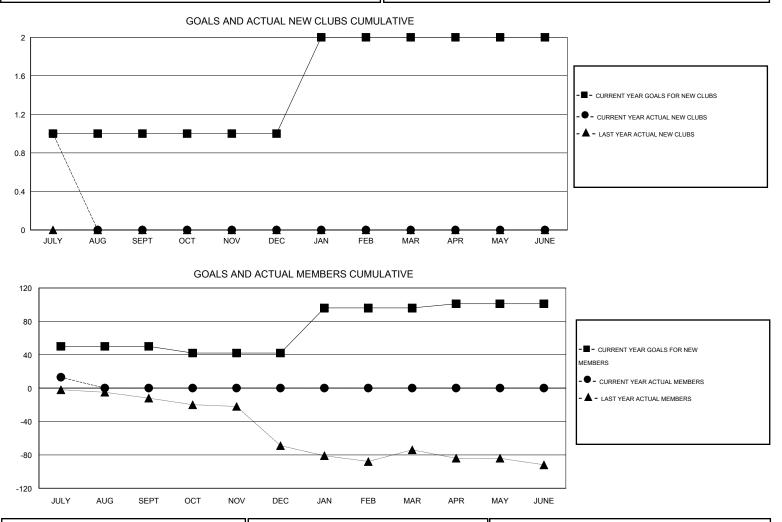

## GMT: HAL GRIFFIN

| LOCATION | TEXAS |
|----------|-------|
|----------|-------|

| Clubs                 |                  |           |                  | Members<br>RESULTS FOR 2015-2016 |               |                    |                                     |                    |                  |
|-----------------------|------------------|-----------|------------------|----------------------------------|---------------|--------------------|-------------------------------------|--------------------|------------------|
| RESULTS FOR 2015-2016 |                  |           |                  |                                  |               |                    |                                     |                    |                  |
| QUARTER               | NEW CLUB<br>GOAL | NEW CLUBS | DROPPED<br>CLUBS | NET<br>GAIN/LOSS                 | QUARTER       | NEW MEMBER<br>GOAL | CHARTER AND<br>NEW MEMBERS<br>ADDED | DROPPED<br>MEMBERS | NET<br>GAIN/LOSS |
| JULY/AUG/SEPT         | 1                | 1         | 0                | 1                                | JULY/AUG/SEPT | 50                 | 32                                  | 19                 | 13               |
| OCT/NOV/DEC           | 0                | 0         | 0                | 0                                | OCT/NOV/DEC   | -8                 | 0                                   | 0                  | 0                |
| JAN/FEB/MAR           | 1                | 0         | 0                | 0                                | JAN/FEB/MAR   | 54                 | 0                                   | 0                  | 0                |
| APR/MAY/JUNE          | 0                | 0         | 0                | 0                                | APR/MAY/JUNE  | 5                  | 0                                   | 0                  | 0                |